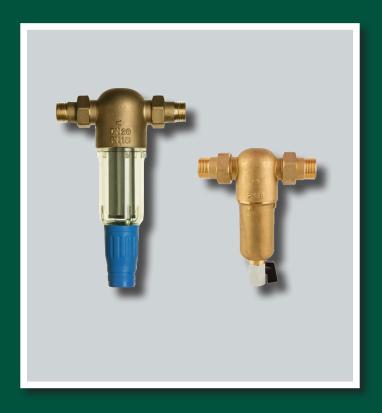

## **Water Filter**

10553, 10554

- Models for cold and hot water
- Model for cold water with transparent cup
- ✓ Integrated fine filter element
- Easy to clean

## HERZ Water Filter for cold water (I 0553) and hot water (I 0554)

The new HERZ Water Filters for cold water (I 0553) and hot water (I 0554) are designed to clean drinking water abundant in sand, rust and other foreign matters. Tested for both low and high pressure!

## Models

I 0553 is suitable for cold water with a maximum temperature of 30°C. Brass body with transparent, fiberglass reinforced plastic cup.

I 0554 is suitable for hot water with a maximum temperature of 90°C. Brass body. Equipped with stainless steel cartridge. Cartridge mesh size 100 µm (10, 20 and 50 µm is also available upon request).