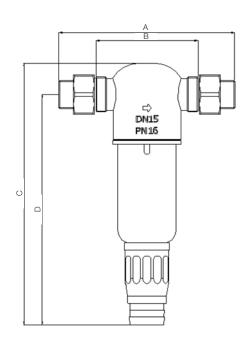

## Models

I 0553 is suitable for cold water with a maximum temperature of 30°C. Brass body with transparent, fiberglass reinforced plastic cup.

I 0554 is suitable for hot water with a maximum temperature of 90°C. Brass body. Equipped with stainless steel cartridge. Cartridge mesh size 100 µm (10, 20 and 50 µm is also available upon request).

## Installation, maintenance

The filter must be installed strainless into the pipeline. Pay attention to the flow direction during installation!

The flow direction is indicated by an

arrow on the body. The filter is installed vertically. Prior to installation, the pipeline must be thoroughly purged.

To enable proper maintenance, we recommend installing an isolating valve upstream and downstream of the water filter and replacing the cartridge in each 12 months.

| Order<br>number  | DN   | Α      | В     | С        | D      | kvs | Flow rate at 0,2 bar | Medium | Nominal pressure | Max.<br>temperature |
|------------------|------|--------|-------|----------|--------|-----|----------------------|--------|------------------|---------------------|
| I <b>0553</b> 01 | 1/2" | 132 mm | 77 mm | 197 mm   | 174 mm | 3,5 | 1,9                  | Water  | PN 16            | 30 °C               |
| l <b>0553</b> 02 | 3/4" | 138 mm | 77 mm | 197 mm   | 174 mm | 4,0 | 2,6                  | Water  | PN 16            | 30 °C               |
| I <b>0553</b> 03 | 1"   | 138 mm | 77 mm | 197 mm   | 174 mm | 4,0 | 2,6                  | Water  | PN 16            | 30 °C               |
| l <b>0554</b> 01 | 1/2" | 132 mm | 77 mm | 178,4 mm | 151 mm | 3,5 | 1,9                  | Water  | PN 16            | 90 °C               |
| l <b>0554</b> 02 | 3/4" | 138 mm | 77 mm | 178,4 mm | 151 mm | 4,0 | 2,0                  | Water  | PN 16            | 90 °C               |
| I <b>0554</b> 03 | 1"   | 138 mm | 77 mm | 178,4 mm | 151 mm | 4,0 | 2,0                  | Water  | PN 16            | 90 °C               |