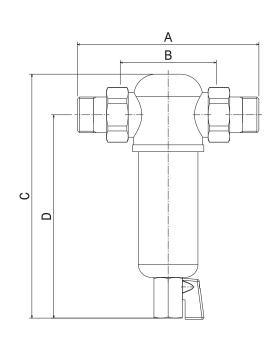

## Models

I 0553 is suitable for cold water with a maximum temperature of 30°C. Brass body with transparent, fiberglass reinforced plastic cup.

I 0554 is suitable for hot water with a maximum temperature of 90°C. Brass body. Equipped with stainless steel cartridge. Cartridge mesh size 100 µm (10, 20 and 50 µm is also available upon request).

## Installation, maintenance

The filter must be installed strainless into the pipeline. Pay attention to the flow direction during installation!

The flow direction is indicated by an

arrow on the body. The filter is installed vertically. Prior to installation, the pipeline must be thoroughly purged.

To enable proper maintenance, we recommend installing an isolating valve upstream and downstream of the water filter and replacing the cartridge in each 12 months.

| Order<br>number  | DN   | Α      | В     | С        | D      | kvs | Flow rate at 0,2 bar | Medium | Nominal pressure | Max.<br>temperature |
|------------------|------|--------|-------|----------|--------|-----|----------------------|--------|------------------|---------------------|
| I <b>0553</b> 01 | 1/2" | 132 mm | 77 mm | 197 mm   | 174 mm | 3,5 | 1,9                  | Water  | PN 16            | 30 °C               |
| l <b>0553</b> 02 | 3/4" | 138 mm | 77 mm | 197 mm   | 174 mm | 4,0 | 2,6                  | Water  | PN 16            | 30 °C               |
| I <b>0553</b> 03 | 1"   | 138 mm | 77 mm | 197 mm   | 174 mm | 4,0 | 2,6                  | Water  | PN 16            | 30 °C               |
| l <b>0554</b> 01 | 1/2" | 132 mm | 77 mm | 178,4 mm | 151 mm | 3,5 | 1,9                  | Water  | PN 16            | 90 °C               |
| l <b>0554</b> 02 | 3/4" | 138 mm | 77 mm | 178,4 mm | 151 mm | 4,0 | 2,0                  | Water  | PN 16            | 90 °C               |
| I <b>0554</b> 03 | 1"   | 138 mm | 77 mm | 178,4 mm | 151 mm | 4,0 | 2,0                  | Water  | PN 16            | 90 °C               |