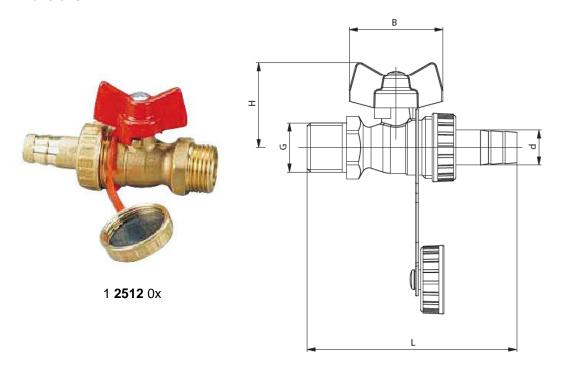

## Dimensions in mm

| Order#           | DN | G   | PN | d  | L  | Н  | A  | Sw |
|------------------|----|-----|----|----|----|----|----|----|
| 1 <b>2512</b> 01 | 15 | 1/2 | 10 | 15 | 83 | 37 | 40 | 24 |
| 1 <b>2512</b> 02 | 20 | 3/4 | 10 | 19 | 98 | 40 | 40 | 30 |