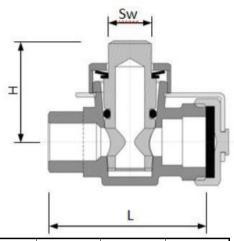

# HERZ Drain Valve Boiler fill and drain valve

Data sheet for 1 4119 0x, Issue 0716

| Order number     | DN | G   | PN | L  | Н  | Sw | Weight |
|------------------|----|-----|----|----|----|----|--------|
| 1 <b>4119</b> 00 | 10 | 3/8 | 10 | 52 | 35 | 12 | 0.21   |
| 1 <b>4119</b> 01 | 15 | 1/2 | 10 | 54 | 38 | 12 | 0.22   |
| 1 <b>4119</b> 02 | 20 | 3/4 | 10 | 65 | 41 | 12 | 0.36   |