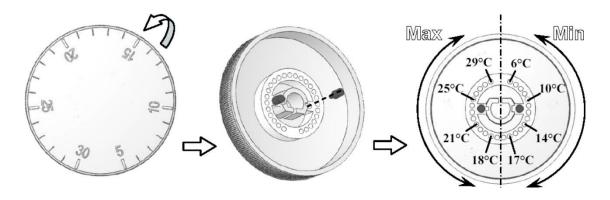

### Main characteristics

Ambient thermostat with electro-mechanical operation by means of saturated vapour and expandable stainless-steel membrane.

Possibility of blocking desired working temperature.

Thermal feedback, 230 VAC, NC.

# Limitation