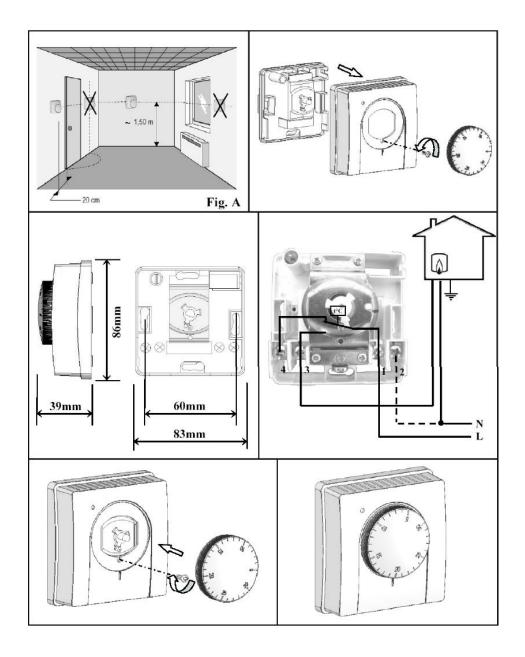

#### Installation and assembly

For correct operation, the thermostat must be positioned approx 1,5m from the floor and always away from draughts and heat sources as shown in Figure A. It can be fixed either through a built-in connection box, or directly to the wall, by means of two of the holes on the back part of the thermostat base. (Important locate it on an absolutely flat surface with no bumps, using screws size 3x22mm as a maximum).

- 1 Remove the regulator button by pressing gently outwards with a narrow screwdriver between the button and the cover.
- 2 Loosen the single screws tobe able to withdraw the cover.
- 3 Fix the thermostat base directly to the wall or electric cabinet.
- 4 Connect the electric cables to the terminals in accordance with the attached electrical diagram, which is shown inside the thermostat lid.
- 5 Assemble the cover by pressing on the corresponding screw and position the regulator button again with gentle manual pressure •