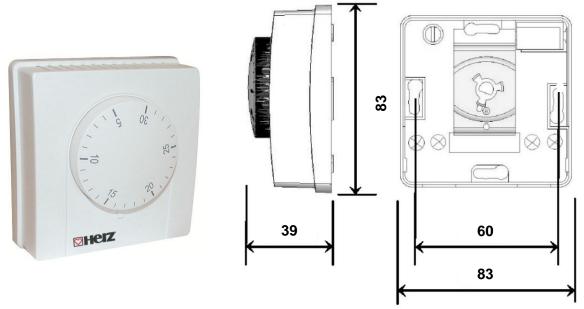

### Dimensions in mm

# ☑ Technical Data

+5 °C to +30 °C Regulation Temperature differential 0.6 °C to 20°C Temperature gradient 1K/15min Contacts power 10(3)A/250V Contacts Silver 1000/1000 Feed 230V/50Hz Electrical protection Class II IP30 **Dimensions** 83x86x39mm