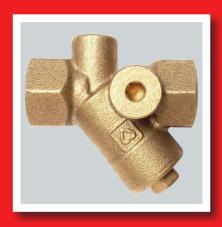

#### **HERZ-Strainer**

The "yellow" strainer is available in dimensions DN15 to DN80 for hot water systems.

#### Model

inclined version, DZR brass body, connection socket x socket, screen of chrome-nickel steel, mesh widths, depending on the dimension: 0.5 and 0.75 mm.