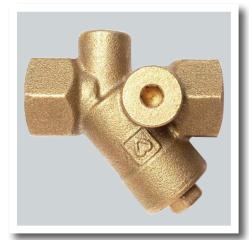

#### **HERZ-Strainer**

The "yellow" strainer is available in dimensions DN15 to DN80 for hot water systems.

#### Model

inclined version, DZR brass body, connection socket x socket, screen of chrome-nickel steel, mesh widths, depending on the dimension: 0.5 and 0.75 mm.