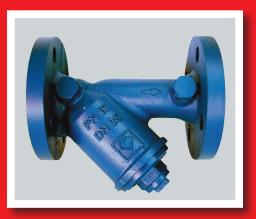

#### **HERZ-Strainer flanged**

Strainer with cast iron body, Y-shape, with flanged connection in dimensions DN50 to DN80 for hot water systems.

#### Model

inclined version, cast iron body, flanged PN16, screen of chrome-nickel steel, mesh widths, depending on the dimension: 0.75 to 1.25 mm; cover with drain bore and drain plug.